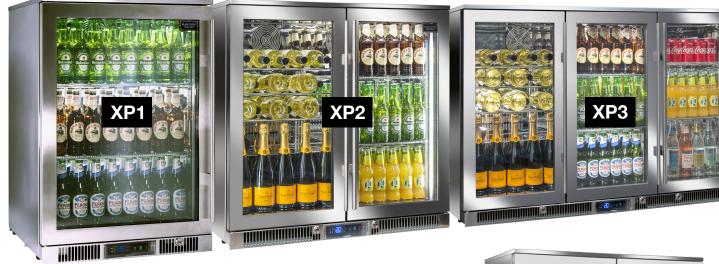

## The world's ultimate outdoor safety rated fridges

| Specification              | XP1   | XP2  | XP3  |  |
|----------------------------|-------|------|------|--|
| Height (mm)                | 870   | 870  | 870  |  |
| Width (mm)                 | 600   | 900  | 1350 |  |
| Depth (mm)                 | 575   | 575  | 575  |  |
| IP Rating                  | 24    | 24   | 24   |  |
| Maximum ambient conditions | 43°C  | 43°C | 43°C |  |
| Energy Efficiency Rating   | C A G |      | D a  |  |