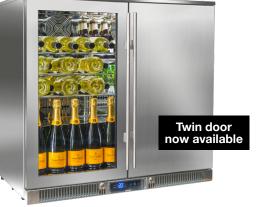

## The world's ultimate outdoor safety rated fridges

| Specification              | XP1   | XP2  | XP3  |  |
|----------------------------|-------|------|------|--|
| Height (mm)                | 870   | 870  | 870  |  |
| Width (mm)                 | 600   | 900  | 1350 |  |
| Depth (mm)                 | 575   | 575  | 575  |  |
| IP Rating                  | 24    | 24   | 24   |  |
| Maximum ambient conditions | 43°C  | 43°C | 43°C |  |
| Energy Efficiency Rating   | C A G |      | D a  |  |