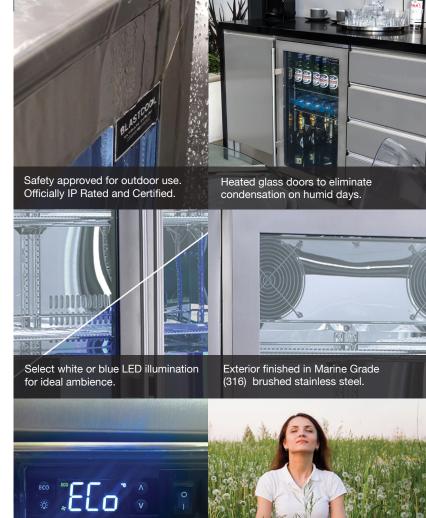

## Blastcool **Extremis**®

The Blastcool Extremis range is a series of professional grade appliances, specially designed for outdoor use.

Whether it's a summer's day on the Cote D'Azur or a frosty winter's morning in an Alpine chalet, the Extremis series is engineered to be operated outside all the year round. Its advanced components and specially formulated compressor lubricant mean that extremes of temperature are taken in its stride.

## The world's ultimate outdoor safety rated fridges

| Specification              | XP1   | XP2  | XP3  |  |
|----------------------------|-------|------|------|--|
| Height (mm)                | 870   | 870  | 870  |  |
| Width (mm)                 | 600   | 900  | 1350 |  |
| Depth (mm)                 | 575   | 575  | 575  |  |
| IP Rating                  | 24    | 24   | 24   |  |
| Maximum ambient conditions | 43°C  | 43°C | 43°C |  |
| Energy Efficiency Rating   | C A G |      | D a  |  |

For full specifications and options please visit www.blastcool.com

Precision electronic temperature control with Eco mode function.

Natural refrigerant gas Zero ODP with negligible GWP