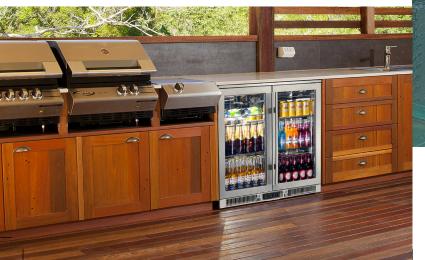

## Blastcool **Extremis**®

The Blastcool Extremis range is a series of professional grade appliances, specially designed for outdoor use.

Whether it's a summer's day on the Cote D'Azur or a frosty winter's morning in an Alpine chalet, the Extremis series is engineered to be operated outside all the year round. Its advanced components and specially formulated compressor lubricant mean that extremes of temperature are taken in its stride.





Tel (UK): 01244 321320 Tel (Abroad): +44 1244 321320 Email: sales@blastcool.com Web: www.blastcool.com Staycold Export Ltd. Hawarden Business Park Hawarden Flintshire CH5 3US United Kingdom

## The **ULTIMATE** Outdoor Fridges

## Entertain in Style

## The world's ultimate outdoor safety rated fridges



| Specification              | XP1   | XP2  | XP3  |  |
|----------------------------|-------|------|------|--|
| Height (mm)                | 870   | 870  | 870  |  |
| Width (mm)                 | 600   | 900  | 1350 |  |
| Depth (mm)                 | 575   | 575  | 575  |  |
| IP Rating                  | 24    | 24   | 24   |  |
| Maximum ambient conditions | 43°C  | 43°C | 43°C |  |
| Energy Efficiency Rating   | C A G |      | D a  |  |

For full specifications and options plea