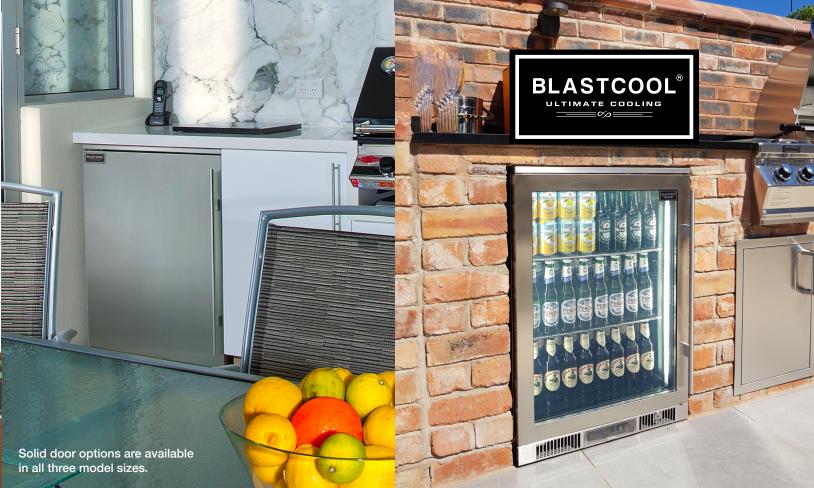

## Blastcool **Extremis**®

The Blastcool Extremis range is a series of professional grade appliances, specially designed for outdoor use.

Whether it's a summer's day on the Cote D'Azur or a frosty winter's morning in an Alpine chalet, the Extremis series is engineered to be operated outside all the year round. Its advanced components and specially formulated compressor lubricant mean that extremes of temperature are taken in its stride.

## The **ULTIMATE** Outdoor Fridges