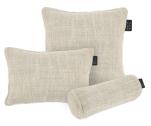

### COSIPILLOW

- · Wireless heating cushions & poufs
- · With infrared heating element
- · 3 heat settings: 38 °C, 45 °C & 50 °C
- · Colourfast and mould resistant
- · Incl. rechargeable battery and adapter
- · For indoor and outdoor use

Comfort teddy 40x60, 50x50, 45xØ15

**Comfort green** 40x60, 50x50, 45xØ15

**Comfort natural** 40x60, 50x50, 45xØ15

**Comfort grey** 40x60, 50x50, 45xØ15

**Solid natural** 40x40 (S), 40x90 (L)

**Solid grey** 40x40 (S), 40x90 (L)

Comfort teddy Ø45x45

Comfort grey Ø60x38

Comfort green Ø60x38