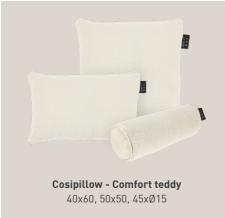

Comfort teddy 40x60, 50x50, 45xØ15

**Comfort green** 40x60, 50x50, 45xØ15

**Comfort natural** 40x60, 50x50, 45xØ15

**Comfort grey** 40x60, 50x50, 45xØ15

**Solid natural** 40x40 (S), 40x90 (L)

**Solid grey** 40x40 (S), 40x90 (L)