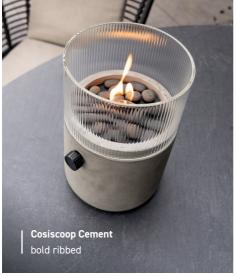

A brand new look in the gas lantern collection: Cosiscoops equipped with ribbed glass. This new type of glass gives the cosy flame a completely new appearance. Create a unique atmosphere in any indoor and outdoor space.