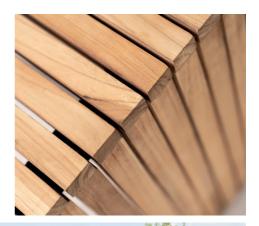

# STYLE

Our Cosibridge 140 is a real eyecatcher in any garden. It fits perfectly within the newest outdoor trends. With its extra length (140cm) there is even more table space to enjoy. The combination of teak with aluminium makes the fire pit low-maintenance and a durable choice.