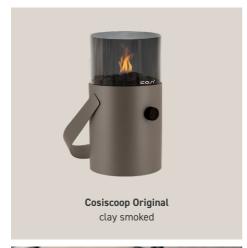

# **SMOKEY** EYECATCHER

The Cosiscoops with smoked glass fit a hotel-chic interior and garden perfectly. The beautiful dark glass gives the gas lantern that extra luxurious-feel. One of the new additions is the Cosiscoop Original clay smoked.