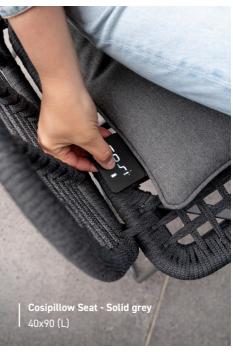

The new Cosipillow Seats are beautiful seat cushions that turn your chair or sofa into a comfortable hot spot! The Cosipillow Seat is available in two versions: a small seat cushion and a large seat cushion, which will also heat your back.

### COSIPILLOW

- · Wireless heating cushions & poufs
- · With infrared heating element
- · 3 heat settings: 38 °C, 45 °C & 50 °C
- · Colourfast and mould resistant
- · Incl. rechargeable battery and adapter
- · For indoor and outdoor use

Comfort teddy 40x60, 50x50, 45xØ15

**Comfort green** 40x60, 50x50, 45xØ15

**Comfort natural** 40x60, 50x50, 45xØ15

**Comfort grey** 40x60, 50x50, 45xØ15

**Solid natural** 40x40 (S), 40x90 (L)

**Solid grey** 40x40 (S), 40x90 (L)