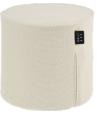

# STAY WARM

A new addition to the Cosi heating textile collection is the Cosipouf. Just like the Cosipillows, the Cosipoufs are equipped with an infrared heating element which heats the body directly, making you feel wonderfully warm in no time. As a result, you can easily turn the thermostat down a degree or two.