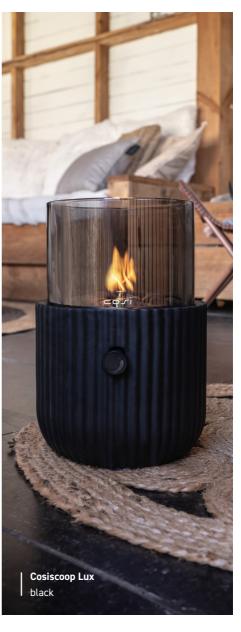

LLOW

- · Wireless heating cushions & poufs
- · With infrared heating element
- · 3 heat settings: 38 °C, 45 °C & 50 °C
- · Colourfast and mould resistant
- · Incl. rechargeable battery and adapter
- · For indoor and outdoor use





Comfort teddy 40x60, 50x50, 45xØ15



**Comfort green** 40x60, 50x50, 45xØ15



**Comfort natural** 40x60, 50x50, 45xØ15



**Comfort grey** 40x60, 50x50, 45xØ15



**Solid natural** 40x40 (S), 40x90 (L)



**Solid grey** 40x40 (S), 40x90 (L)



Comfort teddy Ø45x45



Comfort grey Ø60x38



Comfort green Ø60x38



# **SMOKEY** EYECATCHER

The Cosiscoops with smoked glass fit a hotel-chic interior and garden perfectly. The beautiful dark glass gives the gas lantern that extra luxurious-feel. One of the new additions is the Cosiscoop Original clay smoked.







A brand new look in the gas lantern collection: Cosiscoops equipped with ribbed glass. This new type of glass gives the cosy flame a completely new appearance. Create a unique atmosphere in any indoor and outdoor space.



# STYLE

Our Cosibridge 140 is a real eyecatcher in any garden. It fits perfectly within the newest outdoor trends. With its extra length (140cm) there is even more table space to enjoy. The combination of teak with aluminium makes the fire pit low-maintenance and a durable choice.





#### **COSI FIRE PITS**

Heat output: 9 kW

Fuel: gas bottle (bio)propane

Consumption: 608 g. per hour

Included accessories: lava rocks, logs and

30mBar regulator with gas hose

Optional accessories: all weather cover, glass

set and cover plate for glass set







The Cosi fire pit