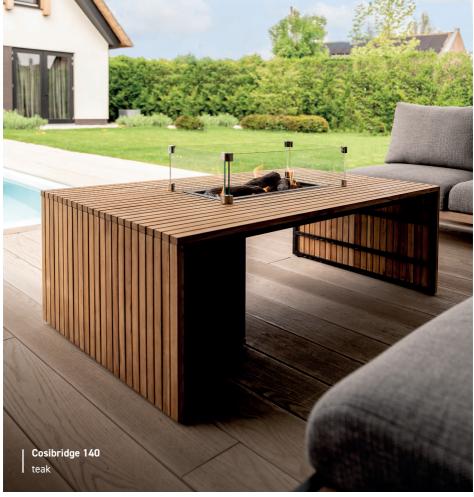

# STYLE

Our Cosibridge 140 is a real eyecatcher in any garden. It fits perfectly within the newest outdoor trends. With its extra length (140cm) there is even more table space to enjoy. The combination of teak with aluminium makes the fire pit low-maintenance and a durable choice.