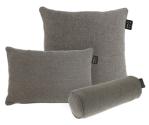

### COSIPILLOW

- · Wireless heating cushions & poufs
- · With infrared heating element
- · 3 heat settings: 38 °C, 45 °C & 50 °C
- · Colourfast and mould resistant
- · Incl. rechargeable battery and adapter
- · For indoor and outdoor use

Comfort teddy 40x60, 50x50, 45xØ15

**Comfort green** 40x60, 50x50, 45xØ15

**Comfort natural** 40x60, 50x50, 45xØ15

**Comfort grey** 40x60, 50x50, 45xØ15

**Solid natural** 40x40 (S), 40x90 (L)

**Solid grey** 40x40 (S), 40x90 (L)

Comfort teddy Ø45x45

Comfort grey Ø60x38

Comfort green Ø60x38