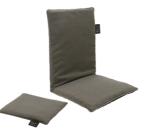

The new Cosipillow Seats are beautiful seat cushions that turn your chair or sofa into a comfortable hot spot! The Cosipillow Seat is available in two versions: a small seat cushion and a large seat cushion, which will also heat your back.

### COSIPILLOW

- · Wireless heating cushions & poufs
- · With infrared heating element
- · 3 heat settings: 38 °C, 45 °C & 50 °C
- · Colourfast and mould resistant
- · Incl. rechargeable battery and adapter
- · For indoor and outdoor use