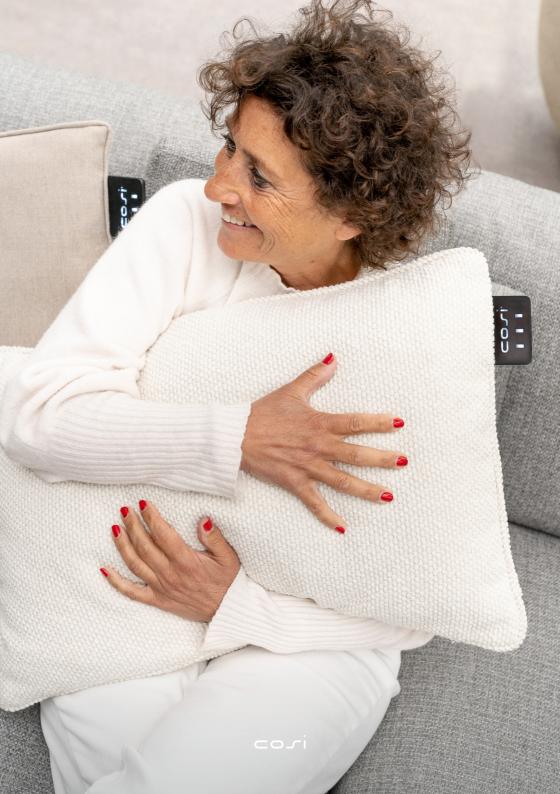

### COSIPILLOW

- · Wireless heating cushions & poufs
- · With infrared heating element
- · 3 heat settings: 38 °C, 45 °C & 50 °C
- · Colourfast and mould resistant
- · Incl. rechargeable battery and adapter
- · For indoor and outdoor use