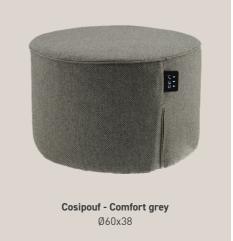

# STAY WARM

A new addition to the Cosi heating textile collection is the Cosipouf. Just like the Cosipillows, the Cosipoufs are equipped with an infrared heating element which heats the body directly, making you feel wonderfully warm in no time. As a result, you can easily turn the thermostat down a degree or two.

Comfort teddy Ø45x45

Comfort grey Ø60x38

Comfort green Ø60x38