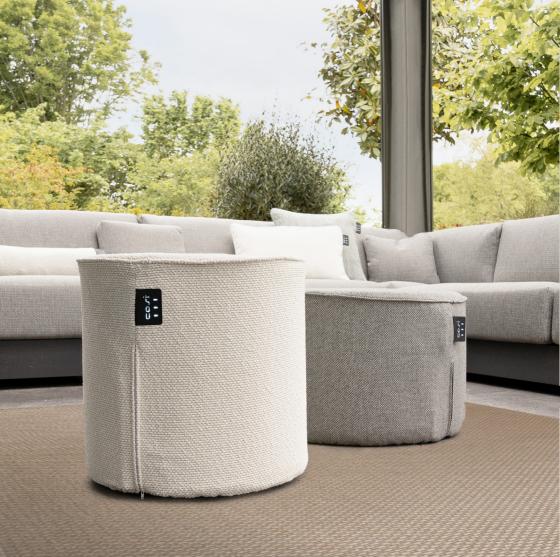

# STAY WARM

A new addition to the Cosi heating textile collection is the Cosipouf. Just like the Cosipillows, the Cosipoufs are equipped with an infrared heating element which heats the body directly, making you feel wonderfully warm in no time. As a result, you can easily turn the thermostat down a degree or two.

### COSIPILLOW

- · Wireless heating cushions & poufs
- · With infrared heating element
- · 3 heat settings: 38 °C, 45 °C & 50 °C
- · Colourfast and mould resistant
- · Incl. rechargeable battery and adapter
- · For indoor and outdoor use