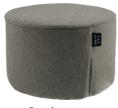

# STAY WARM

A new addition to the Cosi heating textile collection is the Cosipouf. Just like the Cosipillows, the Cosipoufs are equipped with an infrared heating element which heats the body directly, making you feel wonderfully warm in no time. As a result, you can easily turn the thermostat down a degree or two.