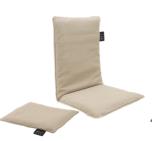

The new Cosipillow Seats are beautiful seat cushions that turn your chair or sofa into a comfortable hot spot! The Cosipillow Seat is available in two versions: a small seat cushion and a large seat cushion, which will also heat your back.

### COSIPILLOW

- · Wireless heating cushions & poufs
- · With infrared heating element
- · 3 heat settings: 38 °C, 45 °C & 50 °C
- · Colourfast and mould resistant
- · Incl. rechargeable battery and adapter
- · For indoor and outdoor use