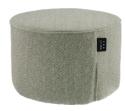

# STAY WARM

A new addition to the Cosi heating textile collection is the Cosipouf. Just like the Cosipillows, the Cosipoufs are equipped with an infrared heating element which heats the body directly, making you feel wonderfully warm in no time. As a result, you can easily turn the thermostat down a degree or two.