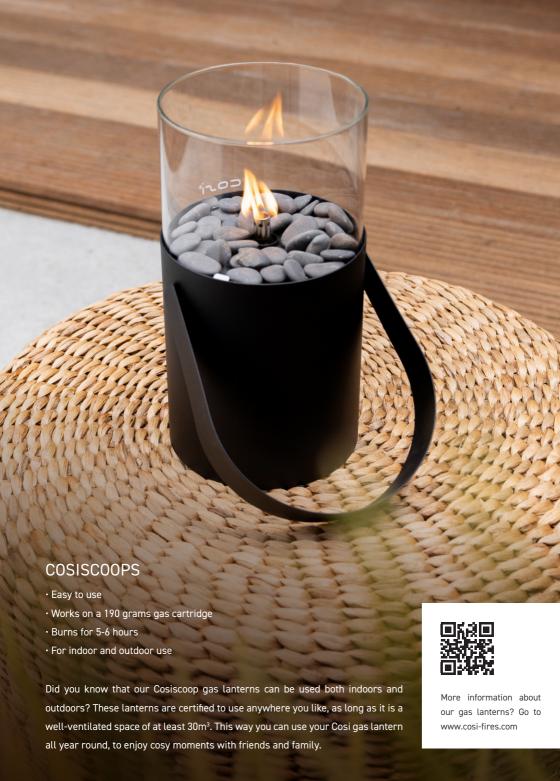

# **SMOKEY** EYECATCHER

The Cosiscoops with smoked glass fit a hotel-chic interior and garden perfectly. The beautiful dark glass gives the gas lantern that extra luxurious-feel. One of the new additions is the Cosiscoop Original clay smoked.

A brand new look in the gas lantern collection: Cosiscoops equipped with ribbed glass. This new type of glass gives the cosy flame a completely new appearance. Create a unique atmosphere in any indoor and outdoor space.